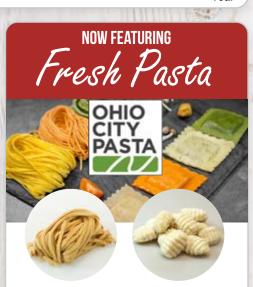

\*Some restrictions apply. Excludes alcohol and sale items.

Try our new line of Fresh Pasta cuts, featured in our Salad Bar and Ravioli or Gnocchi found in the freezer section.