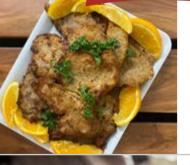

## PREPARED ENTREES

cutlets are breaded and lightly pan-fried to a perfect golden brown for a fork tender finish.

Creamy mashed red

Our traditional Sofo's

lasagna is fully cooked

& serve. Topped with

fresh parmesan cheese.

and ready for you to heat

seasoning.

potatoes with light Italian

Whole-muscle veal leg

**Cutlets** 

Veal Leg

**Garlic Mashed Potatoes** 

Sofo's Own Lasagna